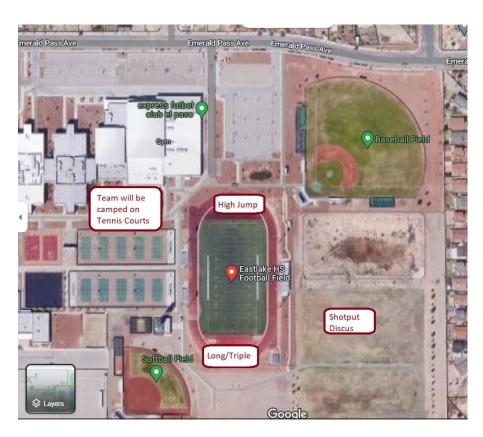

Key Reminders:

- The order of events will remain consistent with what is listed below.
- All student-athletes must be in the check in area before third call.
- No add-ons, only alternates for relays.
- Coaches, please be in general track area to direct student-athletes to check in, considering it is our first meet.
- 8:00 a.m. Girls' Field & Boys' Running, followed by Boys' Field & Girls' Running.
- Now that we have added girls 300m hurdles, they will be the FIRST event, followed by all male running events to eliminate extra set-up for hurdles.
- Team Camps will be located in the tennis courts beside the track.
- **7:40 a.m.** Coaches scratch meeting in the hospitality room. Coaches meet for light breakfast and make scratches to event sheets. Lunch will be passed out in the afternoon.